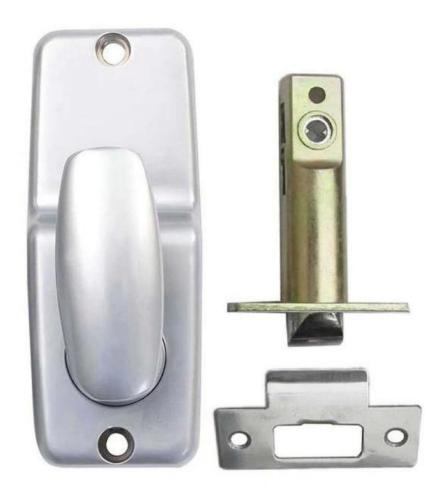

## Instruction:

**Mechanical Code Lock** is a digital keypad lock without battery! It's made of zinc alloy finished with pearl chrome, lastest design style! It works well, widely used in various flat door projects!

## Features:

- Stylish, compact design Keyless, Smart, High Security, Artistic.
- Durable zinc alloy plates and handle; Stainless steel internal fittings
- Easy to operate, needs no key or card, batteries not required.
- Install on right or left edge of the door
- Suitable for offices, classrooms, apartments, etc.
- Suitable for door between  $35 \mathrm{mm}$  and  $60 \mathrm{mm}$  thick.