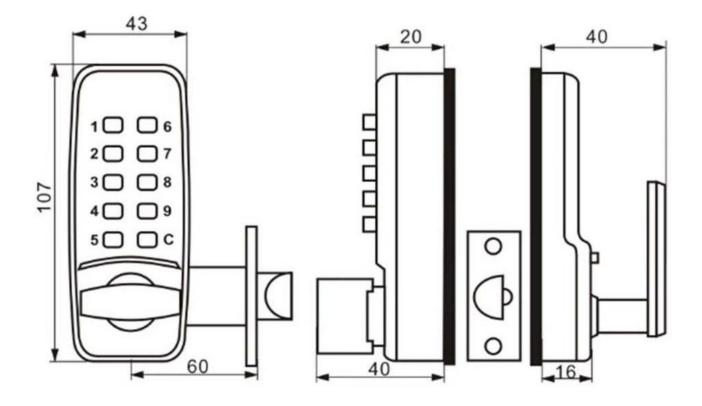

## Features:

- Stylish, compact design Keyless, Smart, High Security, Artistic.
- Durable zinc alloy plates and handle; Stainless steel internal fittings
- Easy to operate, needs no key or card, batteries not required.
- Install on right or left edge of the door
- Suitable for offices, classrooms, apartments, etc.
- Suitable for door between  $35 \mathrm{mm}$  and  $60 \mathrm{mm}$  thick.