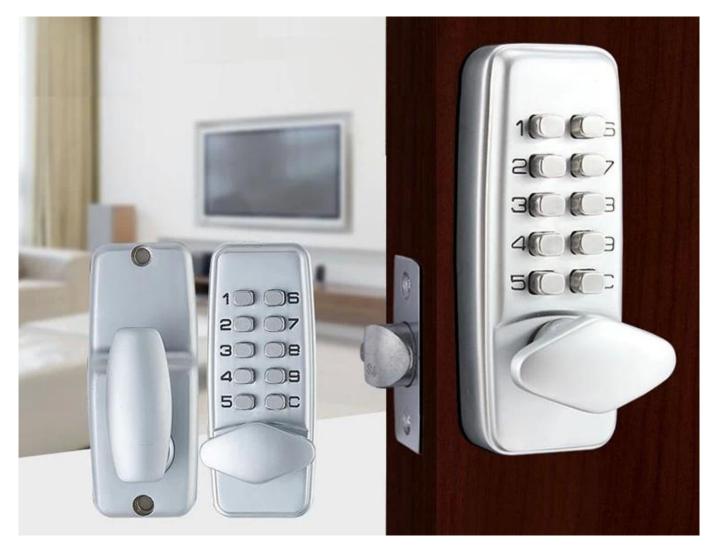

## Instruction:

**Mechanical Code Lock** is a digital keypad lock without battery! It's made of zinc alloy finished with pearl chrome, lastest design style! It works well, widely used in various flat door projects!

## Features:

- Stylish, compact design Keyless, Smart, High Security, Artistic.
- Durable zinc alloy plates and handle; Stainless steel internal fittings
- Easy to operate, needs no key or card, batteries not required.
- Install on right or left edge of the door
- Suitable for offices, classrooms, apartments, etc.
- Suitable for door between  $35 \mathrm{mm}$  and  $60 \mathrm{mm}$  thick.