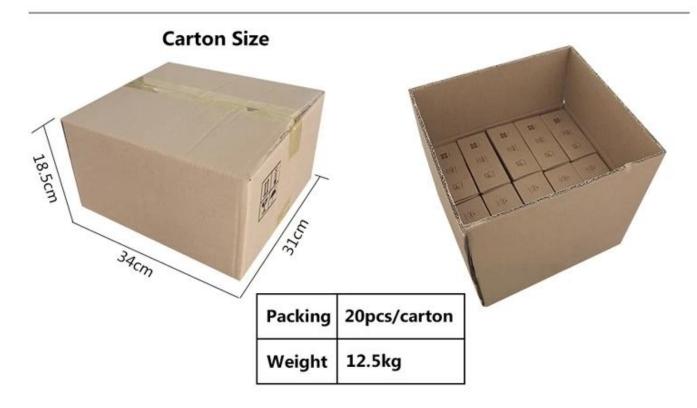

## Parameter

| Card type     | EM         |
|---------------|------------|
| User Capacity | 3000 users |

| Fingerprint Capacity  | 1000                                                              |
|-----------------------|-------------------------------------------------------------------|
| Operating Voltage     | DC 12-24V                                                         |
| Standby Current       | ≤35mA                                                             |
| Operation Current     | ≤100mA                                                            |
| Operating Temperature | -40°C~60°C                                                        |
| Operating Humidity    | 0%~95%                                                            |
| Waterproof            | IP68                                                              |
| Dimensions            | 128x48x26mm                                                       |
| Access ways           | Fingerprint, card, code, or multiple combination method to access |