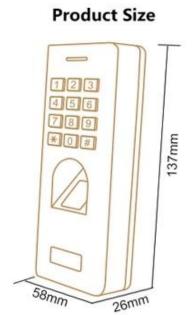

## Parameter

| Card type     | EM         |
|---------------|------------|
| User Capacity | 3000 users |

| Fingerprint Capacity  | 1000                                                              |
|-----------------------|-------------------------------------------------------------------|
| Operating Voltage     | DC 12-24V                                                         |
| Standby Current       | ≤35mA                                                             |
| Operation Current     | ≤100mA                                                            |
| Operating Temperature | -40°C~60°C                                                        |
| Operating Humidity    | 0%~95%                                                            |
| Waterproof            | IP68                                                              |
| Dimensions            | 128x48x26mm                                                       |
| Access ways           | Fingerprint, card, code, or multiple combination method to access |