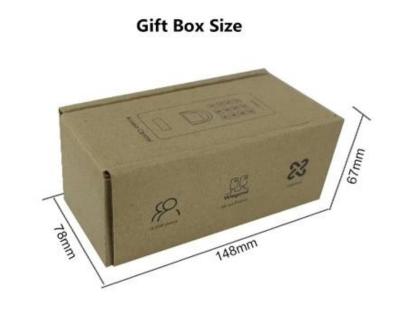

## Parameter

| Card type     | EM         |
|---------------|------------|
| User Capacity | 3000 users |

| Fingerprint Capacity  | 1000                                                              |
|-----------------------|-------------------------------------------------------------------|
| Operating Voltage     | DC 12-24V                                                         |
| Standby Current       | ≤35mA                                                             |
| Operation Current     | ≤100mA                                                            |
| Operating Temperature | -40°C~60°C                                                        |
| Operating Humidity    | 0%~95%                                                            |
| Waterproof            | IP68                                                              |
| Dimensions            | 128x48x26mm                                                       |
| Access ways           | Fingerprint, card, code, or multiple combination method to access |