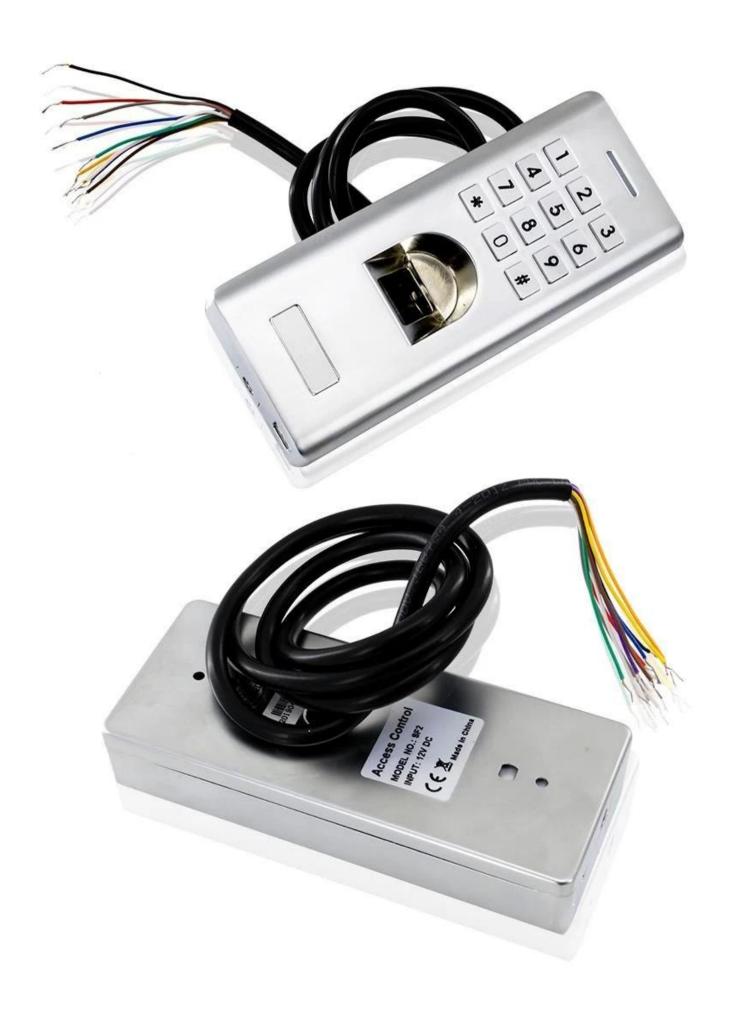

## Parameter

| Card type     | EM         |
|---------------|------------|
| User Capacity | 3000 users |

| Fingerprint Capacity  | 1000                                                              |
|-----------------------|-------------------------------------------------------------------|
| Operating Voltage     | DC 12-24V                                                         |
| Standby Current       | ≤35mA                                                             |
| Operation Current     | ≤100mA                                                            |
| Operating Temperature | -40°C~60°C                                                        |
| Operating Humidity    | 0%~95%                                                            |
| Waterproof            | IP68                                                              |
| Dimensions            | 128x48x26mm                                                       |
| Access ways           | Fingerprint, card, code, or multiple combination method to access |