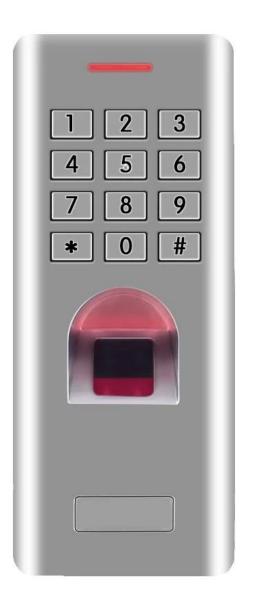

## Features:

Fingerprint Capacity: 300 User capacity: 10,000 users Read 125KHz EM Card

IP68 waterproof

Mental backlight keypad

Contains card reader mode. The transmission format could be adjusted by user. Supports different access ways: Entry by Card + Code or Entry by multi cards Support master added card and deleted card