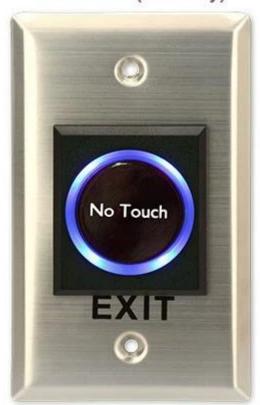

# Wholesale 12VInfrared <u>Exit Button</u> No Touch Door Open Switch for Access Control

- · No touch / Touch free Exit Sensor (Diffused Detection)
- · Optical / Infrared Technology
- · IP-55 Ingress Protection / SUS 304 Stainless steel Plate
- · User friendly (Healthy protection)
- · Free from contagious diseases spread
- $\cdot$  Detection range: 0.1  $\sim$  10 cm
- · Application: Gate/Door/Exit/Automation control
- · High capacity of relay dry contact (3A/AC120V,DC30V)
- · Normally open/Normally close/Common relay output
- · Twin led indicators for sensor standby or approached :
- (1) Sensor Standby: BLUE LED ON
- (2) Visitors whom approached to the sensor in 10 cm : RED LED ON

Red LED Indicator: Power ON (Standby)

Green LED Indicator: Power ON (Triggered)

Blue LED Indicator: Power ON (Standby)

Red LED Indicator: Power ON (Triggered)