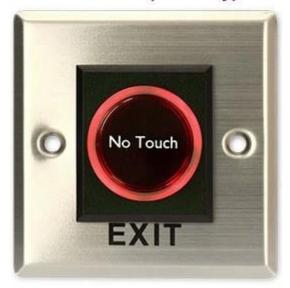

# Wholesale 12VInfrared <u>Exit Button</u> No Touch Door Open Switch for Access Control

- · No touch / Touch free Exit Sensor (Diffused Detection)
- · Optical / Infrared Technology
- · IP-55 Ingress Protection / SUS 304 Stainless steel Plate
- · User friendly (Healthy protection)
- · Free from contagious diseases spread
- $\cdot$  Detection range: 0.1  $\sim$  10 cm
- · Application: Gate/Door/Exit/Automation control
- · High capacity of relay dry contact (3A/AC120V,DC30V)
- · Normally open/Normally close/Common relay output
- · Twin led indicators for sensor standby or approached :
- (1) Sensor Standby: BLUE LED ON
- (2) Visitors whom approached to the sensor in 10 cm : RED LED ON

Red LED Indicator: Power ON (Standby)

Green LED Indicator: Power ON (Triggered)

Blue LED Indicator: Power ON (Standby)

Red LED Indicator: Power ON (Triggered)