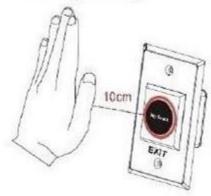

# Wholesale 12VInfrared <u>Exit Button</u> No Touch Door Open Switch for Access Control

- · No touch / Touch free Exit Sensor (Diffused Detection)
- · Optical / Infrared Technology
- · IP-55 Ingress Protection / SUS 304 Stainless steel Plate
- · User friendly (Healthy protection)
- · Free from contagious diseases spread
- $\cdot$  Detection range: 0.1  $\sim$  10 cm
- · Application: Gate/Door/Exit/Automation control
- · High capacity of relay dry contact (3A/AC120V,DC30V)
- · Normally open/Normally close/Common relay output
- · Twin led indicators for sensor standby or approached :
- (1) Sensor Standby: BLUE LED ON
- (2) Visitors whom approached to the sensor in 10 cm : RED LED ON