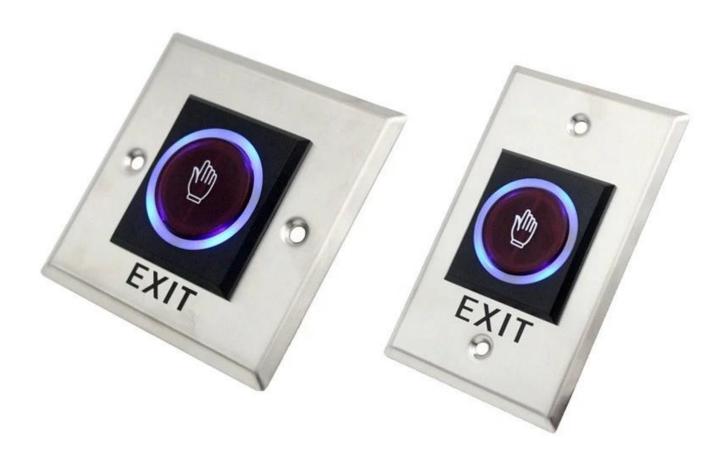

# Wholesale 12VInfrared <u>Exit Button</u> No Touch Door Open Switch for Access Control

- · No touch / Touch free Exit Sensor (Diffused Detection)
- · Optical / Infrared Technology
- · IP-55 Ingress Protection / SUS 304 Stainless steel Plate
- · User friendly (Healthy protection)
- · Free from contagious diseases spread
- $\cdot$  Detection range: 0.1  $\sim$  10 cm
- · Application: Gate/Door/Exit/Automation control
- · High capacity of relay dry contact (3A/AC120V,DC30V)
- · Normally open/Normally close/Common relay output
- · Twin led indicators for sensor standby or approached :
- (1) Sensor Standby: BLUE LED ON
- (2) Visitors whom approached to the sensor in 10 cm : RED LED ON