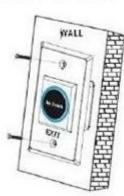

# Wholesale 12VInfrared <u>Exit Button</u> No Touch Door Open Switch for Access Control

- · No touch / Touch free Exit Sensor (Diffused Detection)
- · Optical / Infrared Technology
- · IP-55 Ingress Protection / SUS 304 Stainless steel Plate
- · User friendly (Healthy protection)
- · Free from contagious diseases spread
- $\cdot$  Detection range: 0.1  $\sim$  10 cm
- · Application: Gate/Door/Exit/Automation control
- · High capacity of relay dry contact (3A/AC120V,DC30V)
- · Normally open/Normally close/Common relay output
- · Twin led indicators for sensor standby or approached :
- (1) Sensor Standby: BLUE LED ON
- (2) Visitors whom approached to the sensor in 10 cm : RED LED ON