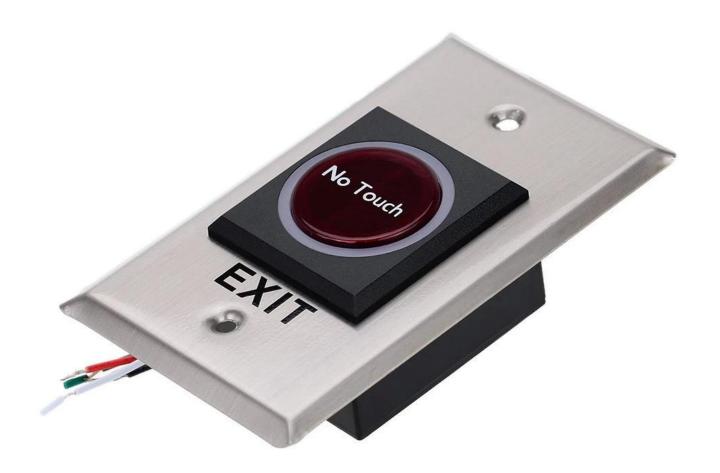

# Wholesale 12VInfrared <u>Exit Button</u> No Touch Door Open Switch for Access Control

- · No touch / Touch free Exit Sensor (Diffused Detection)
- · Optical / Infrared Technology
- · IP-55 Ingress Protection / SUS 304 Stainless steel Plate
- · User friendly (Healthy protection)
- · Free from contagious diseases spread
- $\cdot$  Detection range: 0.1  $\sim$  10 cm
- · Application: Gate/Door/Exit/Automation control
- · High capacity of relay dry contact (3A/AC120V,DC30V)
- · Normally open/Normally close/Common relay output
- · Twin led indicators for sensor standby or approached :
- (1) Sensor Standby: BLUE LED ON
- (2) Visitors whom approached to the sensor in 10 cm : RED LED ON