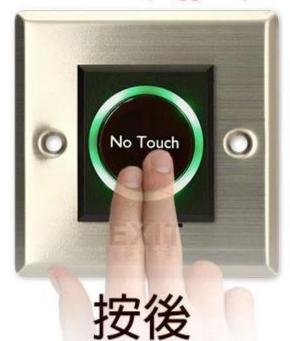

# Wholesale 12VInfrared <u>Exit Button</u> No Touch Door Open Switch for Access Control

- · No touch / Touch free Exit Sensor (Diffused Detection)
- · Optical / Infrared Technology
- · IP-55 Ingress Protection / SUS 304 Stainless steel Plate
- · User friendly (Healthy protection)
- · Free from contagious diseases spread
- $\cdot$  Detection range: 0.1  $\sim$  10 cm
- · Application: Gate/Door/Exit/Automation control
- · High capacity of relay dry contact (3A/AC120V,DC30V)
- · Normally open/Normally close/Common relay output
- · Twin led indicators for sensor standby or approached :
- (1) Sensor Standby: BLUE LED ON
- (2) Visitors whom approached to the sensor in 10 cm : RED LED ON

Red LED Indicator: Power ON (Standby)

Green LED Indicator: Power ON (Triggered)

Blue LED Indicator: Power ON (Standby)

Red LED Indicator: Power ON (Triggered)