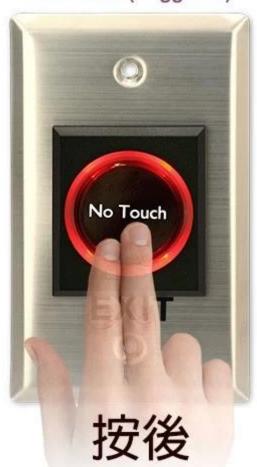

# Wholesale 12VInfrared <u>Exit Button</u> No Touch Door Open Switch for Access Control

- · No touch / Touch free Exit Sensor (Diffused Detection)
- · Optical / Infrared Technology
- · IP-55 Ingress Protection / SUS 304 Stainless steel Plate
- · User friendly (Healthy protection)
- · Free from contagious diseases spread
- $\cdot$  Detection range: 0.1  $\sim$  10 cm
- · Application: Gate/Door/Exit/Automation control
- · High capacity of relay dry contact (3A/AC120V,DC30V)
- · Normally open/Normally close/Common relay output
- · Twin led indicators for sensor standby or approached :
- (1) Sensor Standby: BLUE LED ON
- (2) Visitors whom approached to the sensor in 10 cm : RED LED ON

### LED Indicator Power On / Beam broken Power OFF Power On / Standby No Touch A: Black / PC Lens B: Round Shape LED Indicator Blue LED indicator ON (Round Circle) Red LED indicator ON (Round Circle) White (Round Circle)

Red LED Indicator: Power ON (Standby)

Green LED Indicator: Power ON (Triggered)

Blue LED Indicator: Power ON (Standby)

Red LED Indicator: Power ON (Triggered)