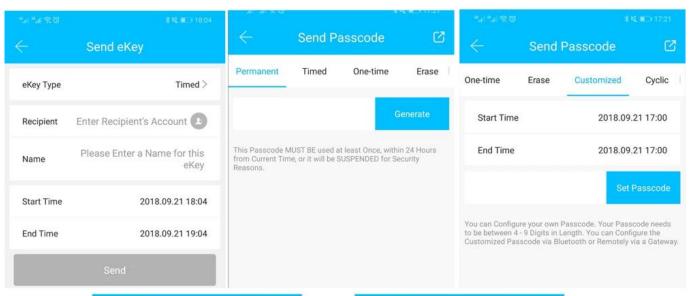

The cards are set by the locking system and the software is not necessary. 2 management cards and 200 cards maximum.

Passwords can be changed as desired. 1 management password and 50 password for opening the door at the most.

Messy codes could be used when entering passwords. 12 digits maximum.

It works with alkaline battery, low consumption and long life.

Indication of power failure, usable external source.