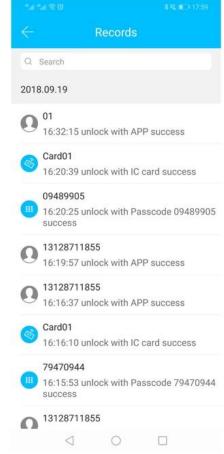

App TT Lock is an intelligent block management software. The APP connects the block via BLE bluetooth communication, the user can perform blocking, unlocking, updating the firmware, reading the operation logs in the APP.