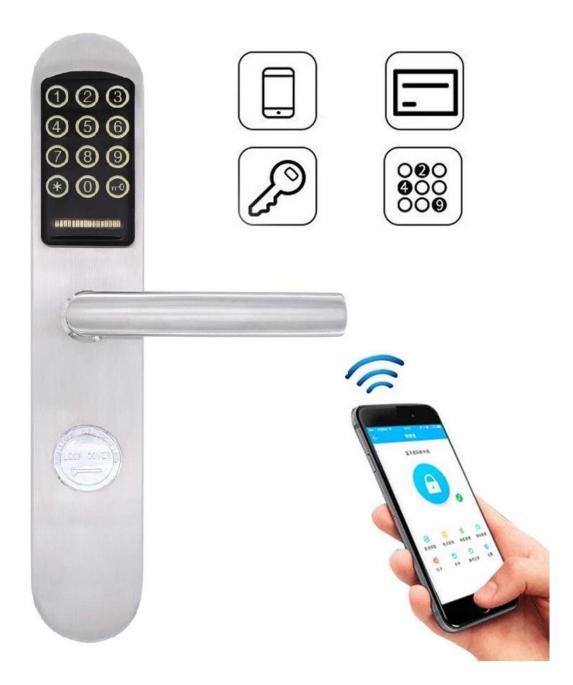

LOCK BLOCK APP RF keypad lock The intellectual security locks are part of the IC One-Card-Pass system. The functions of the locking system are very powerful and used very easily. The locks are applicable to modern offices, office buildings, high-class apartments, villas and so on.

App TT Lock is an intelligent block management software. The APP connects the block via BLE bluetooth communication, the user can perform blocking, unlocking, updating the firmware, reading the operation logs in the APP.

## Function:

Four independent unlocking methods: unlocking methods: Bluetooth, combination, card and mechanical key

Password entry by tapping Key Pression

Microwave induction

The ways of opening the lock can be set as required. Use IC cards or passwords separately to open / Only IC cards and passwords used together could open the blocks.

The cards are set by the locking system and the software is not necessary. 2 management cards and 200 cards maximum.

Passwords can be changed as desired. 1 management password and 50 password for opening the door at the most.