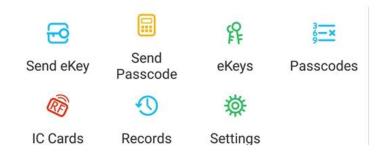

App TT Lock is an intelligent block management software. The APP connects the block via BLE bluetooth communication, the user can perform blocking, unlocking, updating the firmware, reading the operation logs in the APP.

## The Features of APP