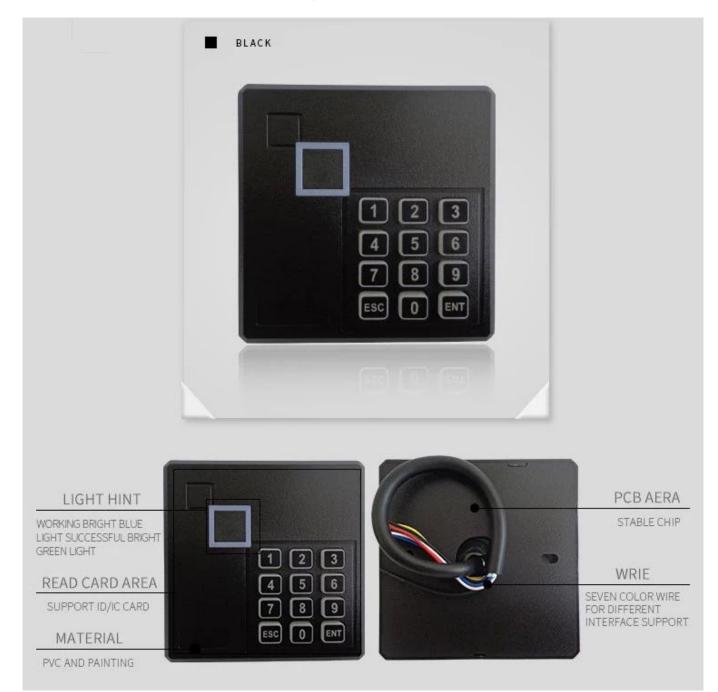

DH-RF094 It is a keypad RFID contactless access control reader, preclude the use of advanced RF receiver circuit design and embedded micro-controller, combined with efficient decoding algorithms. It has received high sensitivity, current, single DC power supply, low price, high performance characteristics. Dust, moisture, fully sealed design allows users to install the outdoor and other harsh conditions, no mechanical wear and durability.

## Specifications

| Item                     | Parameters                     |
|--------------------------|--------------------------------|
| Operating Voltage        | DC 9V-12V (±5%)                |
| Consumed Current         | 45mA (Standby); 70mA (Working) |
| Support cards            | 125KHz, 13.56MHz(Optional)     |
| Read Range               | 0mm-100mm                      |
| Reader interval          | <0.5S                          |
| Format                   | Wiegand 26/Wiegand 34          |
| Distance of transmission | WG26/34≥100M                   |

| Service Temperature | -25℃ ~ +75℃                      |
|---------------------|----------------------------------|
| Size                | 86mm×86mm×18mm                   |
| Weight              | About 170G                       |
| Lead Length         | 180mm±5mm                        |
| Material            | ABS & Resin adhesive(waterproof) |
| Status Indication   | Red & Green                      |