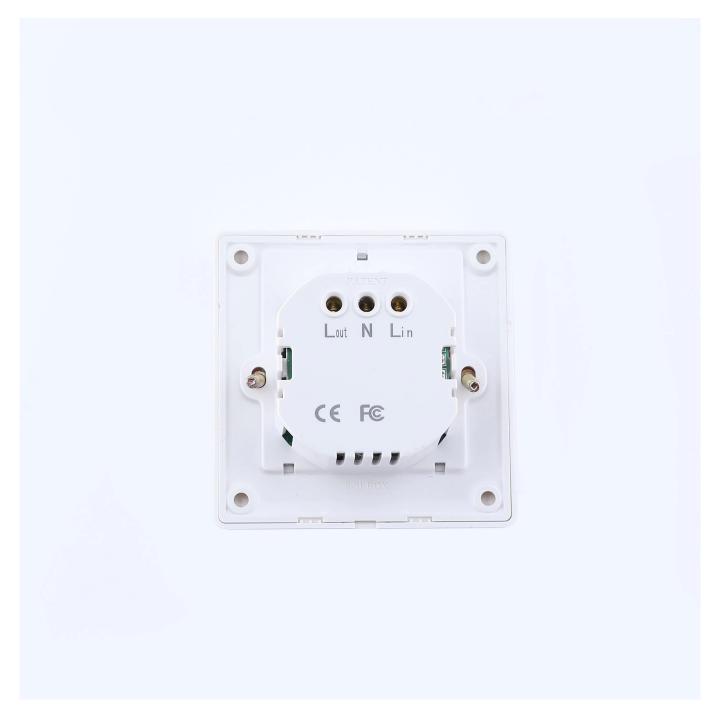

# CONNECTION DIAGRAM

Where to use the energy saving swtich:

The energy saving switch is for hotel lock system, to control the power in the room by the guest cards easily.

NOTE: It is optional for the hotel project, the hotel lock system still working without Power Saver.