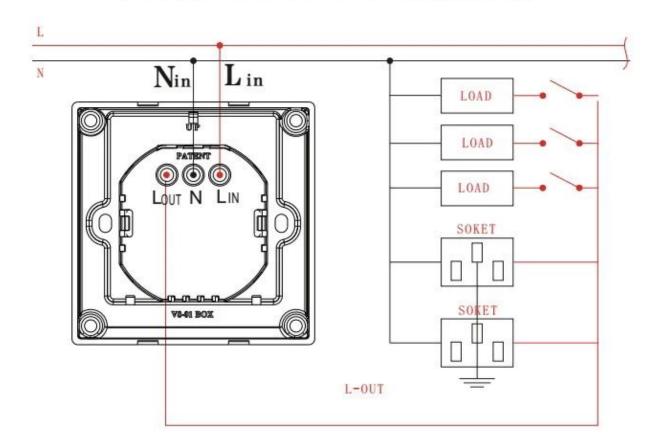

# CONNECTION DIAGRAM

Where to use the energy saving swtich:

The energy saving switch is for hotel lock system, to control the power in the room by the guest cards easily.

NOTE: It is optional for the hotel project, the hotel lock system still working without Power Saver.