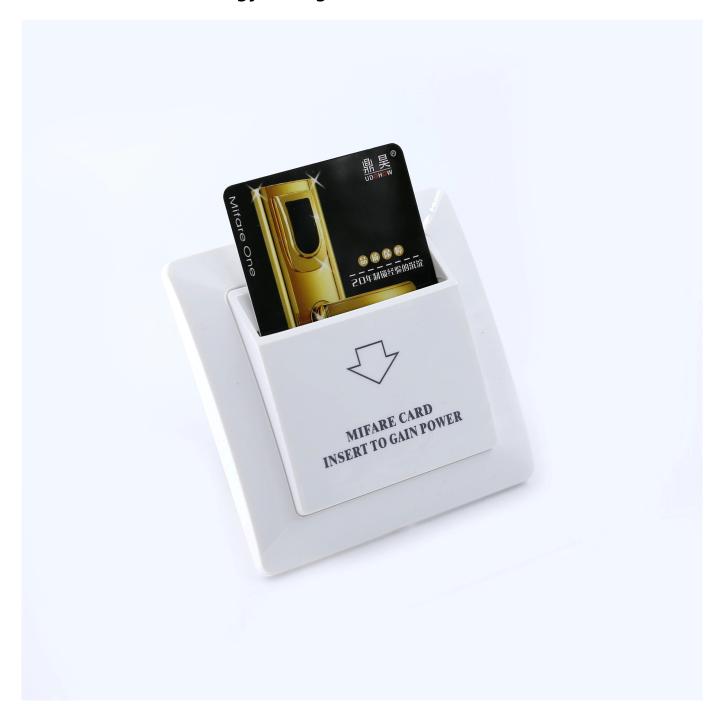

# CONNECTION DIAGRAM

Where to use the energy saving swtich:

The energy saving switch is for hotel lock system, to control the power in the room by the guest cards easily.

NOTE: It is optional for the hotel project, the hotel lock system still working without Power Saver.

#### Convenient Benefit:

Insert room card (guest card) to get power for light and TV etc. Guests don't need to spend time on finding where to get power. When they get out the room, don't need to shut the power one by one. It saves a lot time!