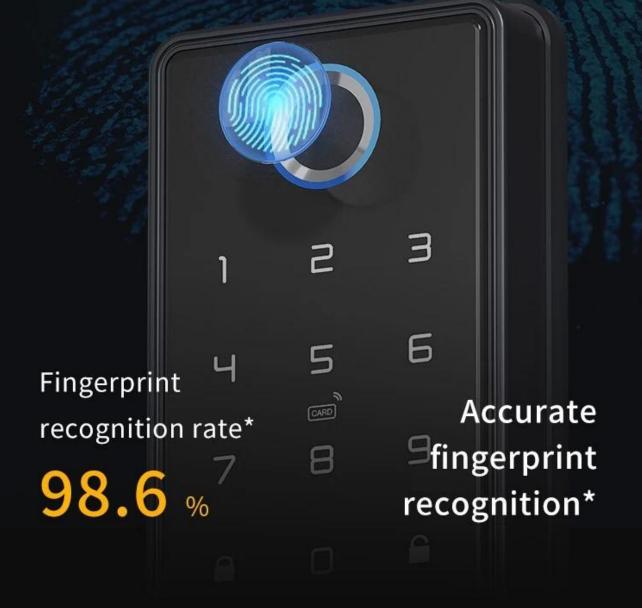

# Semiconductor Biometrics

Identify fingerprints by circular groove design.

3D Technology Fingerprint Senor: Biometric smart door lock possesses a more sensitive

fingerprint reader, it can quickly and correctly recognize when your finger is correctly put on the touch screen. Free you from mess of multiple keys and busy hands.