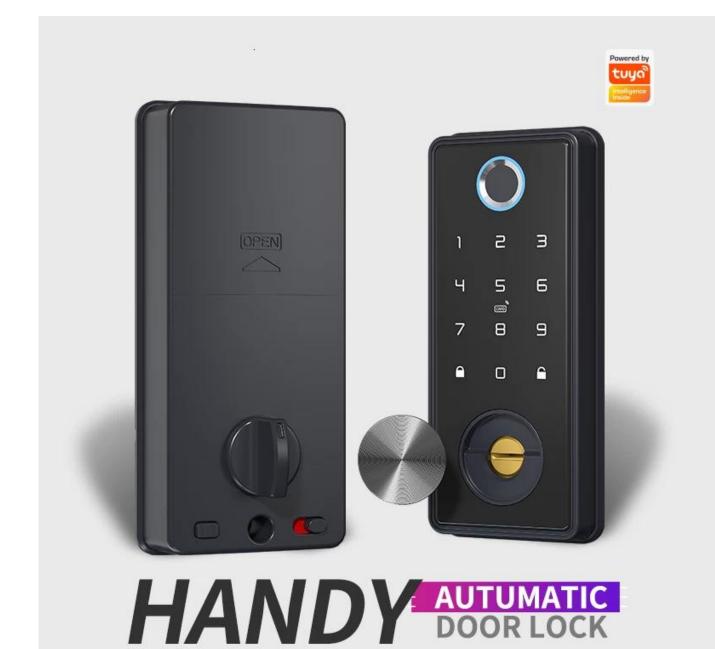

SMART LOCK - T1

#### **6 WAYS TO UNLOCKS**

Unlocking via APP

Wi Fi

WIFI available

(with gateway)

Unlocking via fingerprint

#### Unlocking via IC card

Unlocking via mechanical key

123

Unlocking via

time-limited passcode

*(*2)

Automatic Door lock