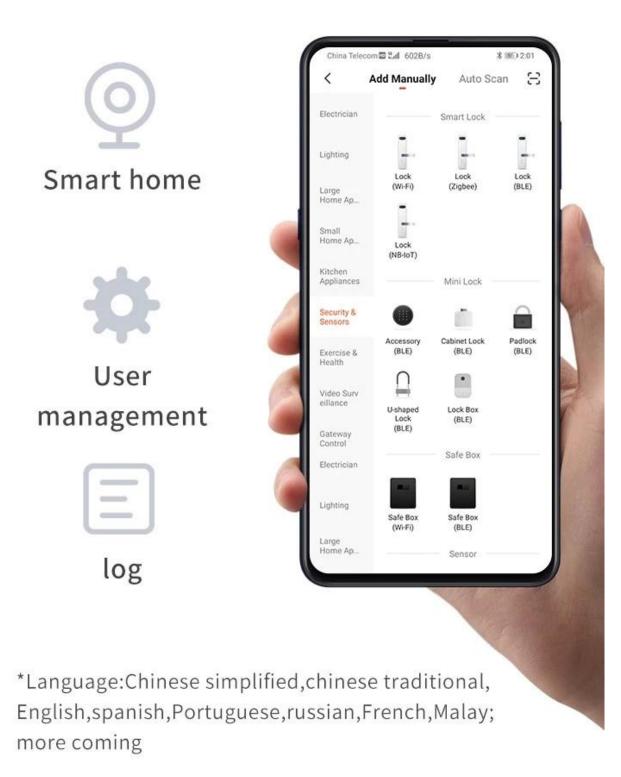

## APPLICATION

Multi-Locks Manage

|        | enter t              | empora | ry pass | word |   |   |
|--------|----------------------|--------|---------|------|---|---|
| 0      | 7                    | 7      | 1       | 3    | 2 | 2 |
| Get R  | andomly              |        |         |      |   |   |
| Name   |                      |        |         |      |   |   |
| One    |                      |        |         |      |   |   |
| Effect | of time              |        |         |      |   |   |
|        | -04-2                | 7 22:1 | 16      |      |   |   |
| 2020   |                      |        |         |      |   |   |
|        | ilure tin            | ne     |         |      |   |   |
| The fa | illure tin<br>)-06-2 |        | 6       |      |   |   |

## Authorized adminnistarators

Remote Control: The smart keyless entry door lock is perfect for airbnb short-term rental hosts,rental property management. Convenient APP management system, you can manage your smart lock anytime and anywhere.