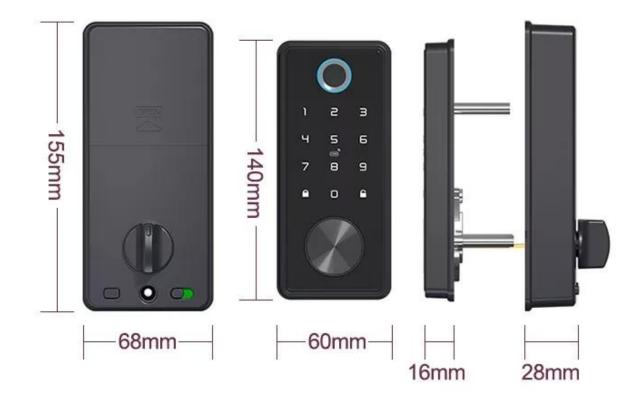

### PRODUCT STRUCTURE DIAGRAM

- 1 Battery Case
- ② Waterproof Rubber Pad
- ③ Fingerprint Reader
- ④ Touch Keypad

- ⑤ Card Reader
- 6 Mechanical Keyhole
- Lock Cylinder
- (8) Emergency Charging Port

| Product model: T1               | Lock body: Deadbolt                  |  |  |  |
|---------------------------------|--------------------------------------|--|--|--|
| Color: Black/Silver             | Material: Aluminum Alloy             |  |  |  |
| Lock cylinder: Level-C optional | Communication: Wifi/Bluetooth/Zigbee |  |  |  |
| Power: 4 AA batteries           | Type: Interior doors                 |  |  |  |
| Door thickness: 38-55mm         | Opening direction: Universal         |  |  |  |
| Front: 64(W)*144(H)*17(D)mm     | Back: 73(W)*161(H)*48(D)mm           |  |  |  |