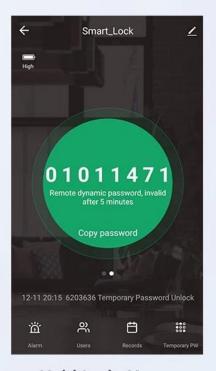

## APPLICATION

Multi-Locks Manage

|        | enter t              | empora | ry pass | word |   |   |
|--------|----------------------|--------|---------|------|---|---|
| 0      | 7                    | 7      | 1       | 3    | 2 | 2 |
| Get R  | andomly              |        |         |      |   |   |
| Name   |                      |        |         |      |   |   |
| One    |                      |        |         |      |   |   |
| Effect | of time              |        |         |      |   |   |
|        | -04-2                | 7 22:1 | 16      |      |   |   |
| 2020   |                      |        |         |      |   |   |
|        | ilure tin            | ne     |         |      |   |   |
| The fa | illure tin<br>)-06-2 |        | 6       |      |   |   |