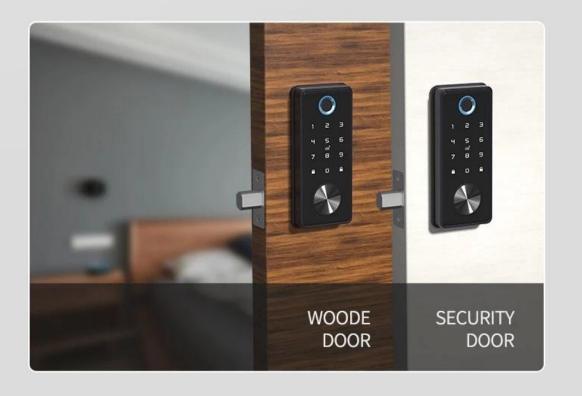

سبائك الألومنيوم                                                       |
| اللون                | Satin nickel /Black Nickel/White                                       |
| Door thickness       | 35-55mm                                                                |
| مناسب ل              | Appartment Home Hotel                                                  |
| مزود الطاقة          | 4PCS AA Alkaline Battery                                               |



SMART LOCK - T1

#### **6 WAYS TO UNLOCKS**



Unlocking via APP

Wi Fi

WIFI available

(with gateway)



Unlocking via fingerprint



#### Unlocking via IC card

Unlocking via mechanical key

123

Unlocking via

time-limited passcode

*(*2)

Automatic Door lock

## Suitable for All Doors and Scenarios



Scenario 1

Scenario 2



# Semiconductor Biometrics

Identify fingerprints by circular groove design.



# AUTOMATIC Lock & Unlock



## Convenient App Managemant



lock and unlock automatically with the auto structural design, freeing your hands





## APPLICATION



Multi-Locks Manage

|        | enter t              | empora | ry pass | word |   |   |
|--------|----------------------|--------|---------|------|---|---|
| 0      | 7                    | 7      | 1       | 3    | 2 | 2 |
| Get R  | andomly              |        |         |      |   |   |
| Name   |                      |        |         |      |   |   |
| One    |                      |        |         |      |   |   |
| Effect | of time              |        |         |      |   |   |
|        | -04-2                | 7 22:1 | 16      |