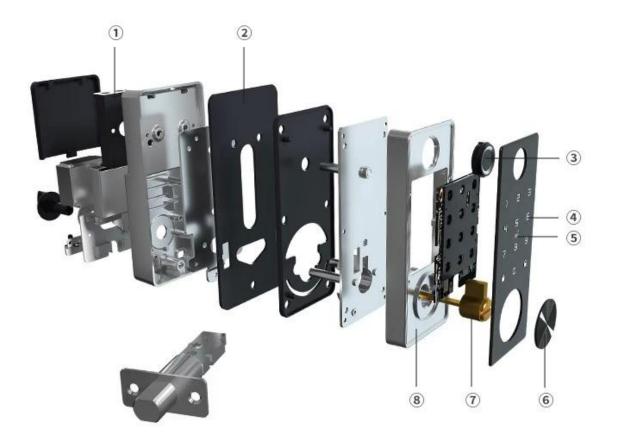

### PRODUCT STRUCTURE DIAGRAM

- 1 Battery Case
- ② Waterproof Rubber Pad
- ③ Fingerprint Reader
- ④ Touch Keypad

- ⑤ Card Reader
- 6 Mechanical Keyhole
- Lock Cylinder
- (8) Emergency Charging Port

| Product model: T1               | Lock body: Deadbolt                  |  |  |  |
|---------------------------------|--------------------------------------|--|--|--|
| Color: Black/Silver             | Material: Aluminum Alloy             |  |  |  |
| Lock cylinder: Level-C optional | Communication: Wifi/Bluetooth/Zigbee |  |  |  |
| Power: 4 AA batteries           | Type: Interior doors                 |  |  |  |
| Door thickness: 38-55mm         | Opening direction: Universal         |  |  |  |
| Front: 64(W)*144(H)*17(D)mm     | Back: 73(W)*161(H)*48(D)mm           |  |  |  |