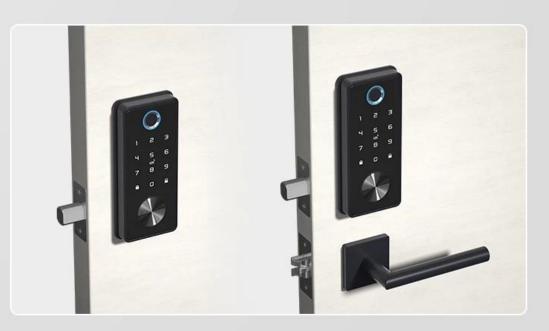

| مادة                 | سبائك الألومنيوم                                                       |
| اللون                | Satin nickel /Black Nickel/White                                       |
| Door thickness       | 35-55mm                                                                |
| مناسب ل              | Appartment Home Hotel                                                  |
| مزود الطاقة          | 4PCS AA Alkaline Battery                                               |



SMART LOCK - T1

#### **6 WAYS TO UNLOCKS**



Unlocking via APP

Wi Fi

WIFI available

(with gateway)



Unlocking via fingerprint



#### Unlocking via IC card

Unlocking via mechanical key

123

Unlocking via

time-limited passcode

*(*2)

Automatic Door lock

## Suitable for All Doors and Scenarios



Scenario 1

Scenario 2



# Semiconductor Biometrics

Identify fingerprints by circular groove design.



# AUTOMATIC Lock & Unlock



## Convenient App Managemant



lock and unlock automatically with the auto structural design, freeing your hands





## APPLICATION



Multi-Locks Manage

|        | enter t              | empora | ry pass | word |   |   |
|--------|----------------------|--------|---------|------|---|---|
| 0      | 7                    | 7      | 1       | 3    | 2 | 2 |
| Get R  | andomly              |        |         |      |   |   |
| Name   |                      |        |         |      |   |   |
| One    |                      |        |         |      |   |   |
| Effect | of time              |        |         |      |   |   |
|        | -04-2