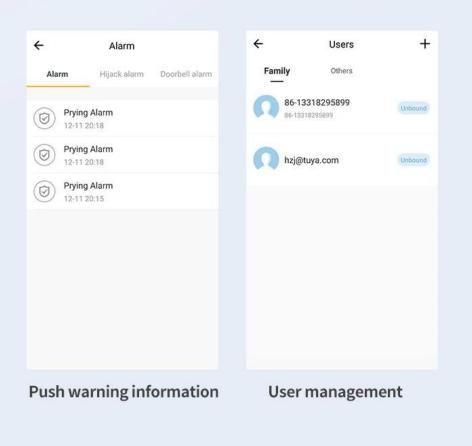

## APPLICATION

Multi-Locks Manage

|        | enter t              | empora | ry pass | word |   |   |
|--------|----------------------|--------|---------|------|---|---|
| 0      | 7                    | 7      | 1       | 3    | 2 | 2 |
| Get R  | andomly              |        |         |      |   |   |
| Name   |                      |        |         |      |   |   |
| One    |                      |        |         |      |   |   |
| Effect | of time              |        |         |      |   |   |
|        | -04-2                | 7 22:1 | 16      |      |   |   |
| 2020   |                      |        |         |      |   |   |
|        | ilure tin            | ne     |         |      |   |   |
| The fa | illure tin<br>)-06-2 |        | 6       |      |   |   |

## Authorized adminnistarators

Smart security lock: You can check the unlocking record through the app to know when your children come home, and when your family forgets to close the door, the keyless smart gate lock will lock automatically to protect your family's safety.(can be 5s, 10s, 30s, 60s or custom seconds).